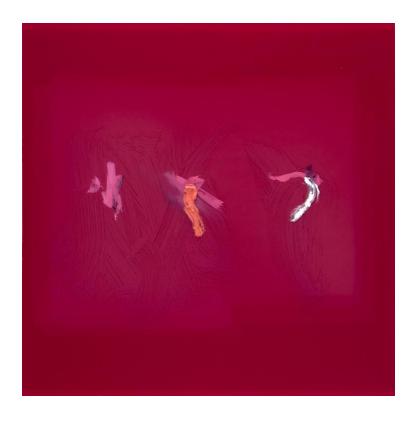

Secret Theatre, resin and mixed media on panel, 40" x 48" \$7,800 A24.002

A Pinch Of Salt, resin and mixed media on panel, 40" x 48" \$7,800 A24.003

Red Ribbon Dream, resin and miz=xed media on panel, 36" x 48", \$7,400 A24.004