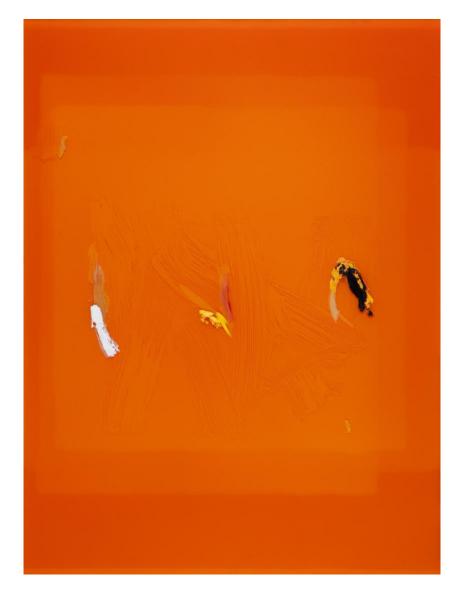

Secret Theatre, resin and mixed media on panel, 40" x 48" \$7,800 A24.002

A Pinch Of Salt, resin and mixed media on panel, 40" x 48" \$7,800 A24.003

Red Ribbon Dream, resin and miz=xed media on panel, 36" x 48", \$7,400 A24.004