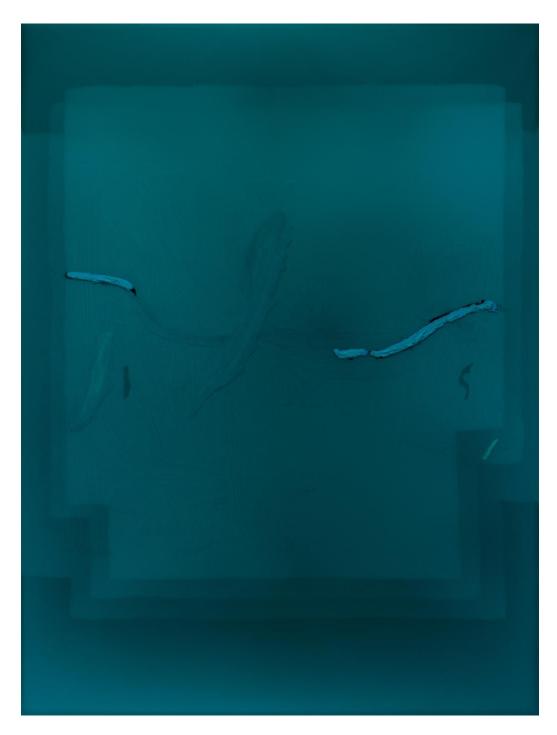

The Cottage, resin and mixed media on panel, 21" x 21" \$2,600 A23.013

Dancing Flame, resin and mixed media on panel, 21" x 21" \$2,600 A23.014

At The Well, resin and mixed media on panel, 21" x 21" \$2,600 A23.012