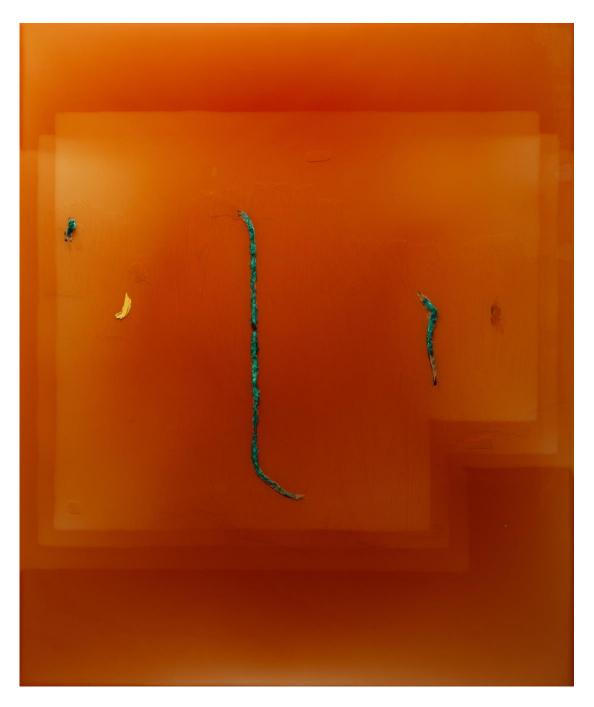

The Necklace, resin and mixed media on panel, 21" x 28" \$3,300 A23.009

Hooded Flame, resin and mixed media on panel, 21" x 28" \$3,300 A23.011

Within Reason, resin and mixed media on panel, 21" x 28" \$3,300 A23.010