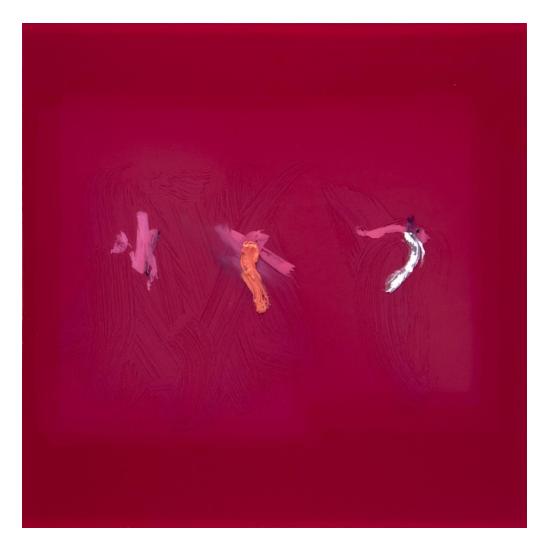

The Necklace, resin and mixed media on panel, 21" x 28" \$3,300 A23.009

Hooded Flame, resin and mixed media on panel, 21" x 28" \$3,300 A23.011

Within Reason, resin and mixed media on panel, 21" x 28" \$3,300 A23.010

The Cottage, resin and mixed media on panel, 21" x 21" \$2,600 A23.013

Dancing Flame, resin and mixed media on panel, 21" x 21" \$2,600 A23.014

At The Well, resin and mixed media on panel, 21" x 21" \$2,600 A23.012