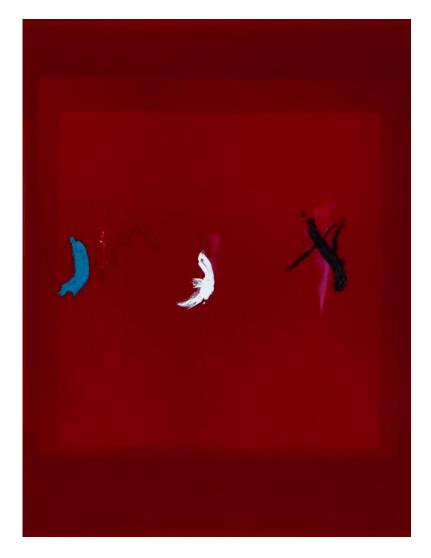

My Ghost, resin and mixed media on panel, 30" x 30" \$5,000 A24.006

Secret Theatre, resin and mixed media on panel, 47.75" x 54" \$10,000 A24.005

Love and Black Magic, resin and mixed media on panel, 38" x 38" \$5,500 A23.022