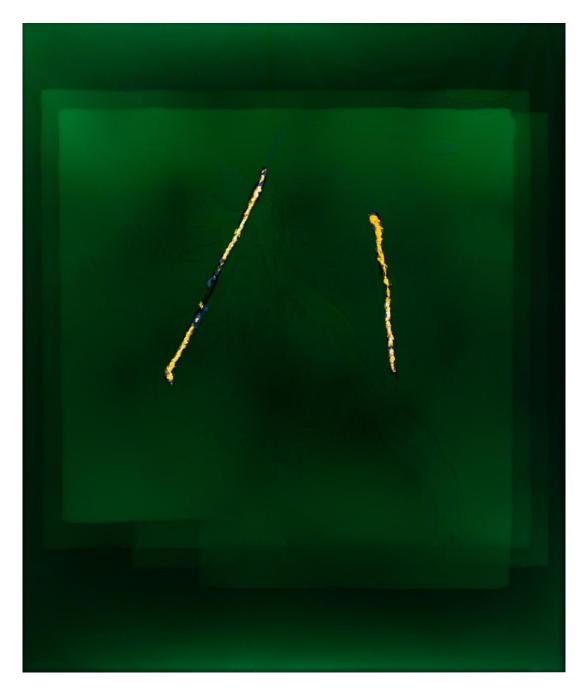

Secret Theatre, resin and mixed media on panel, 40" x 48" \$7,800 A24.002

A Pinch Of Salt, resin and mixed media on panel, 40" x 48" \$7,800 A24.003

Red Ribbon Dream, resin and miz=xed media on panel, 36" x 48", \$7,400 A24.004