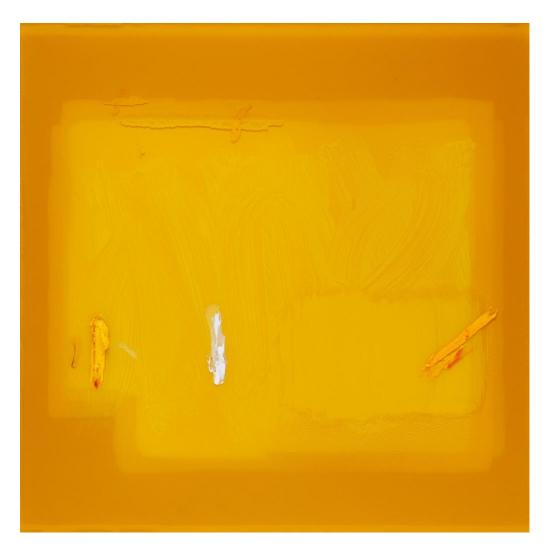

My Ghost, resin and mixed media on panel, 30" x 30" \$5,000 A24.006

Secret Theatre, resin and mixed media on panel, 47.75" x 54" \$10,000 A24.005

Love and Black Magic, resin and mixed media on panel, 38" x 38" \$5,500 A23.022

Double Red Daises, resin and mixed media on panel, 38" x 38", \$5,500 A23.023