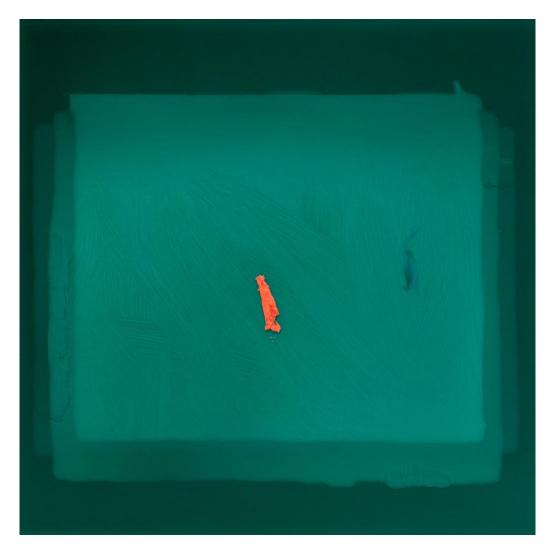

Secret Theatre, resin and mixed media on panel, 40" x 48" \$7,800 A24.002

A Pinch Of Salt, resin and mixed media on panel, 40" x 48" \$7,800 A24.003

Red Ribbon Dream, resin and miz=xed media on panel, 36" x 48", \$7,400 A24.004

My Ghost, resin and mixed media on panel, 30" x 30" \$5,000 A24.006

Secret Theatre, resin and mixed media on panel, 47.75" x 54" \$10,000 A24.005

Love and Black Magic, resin and mixed media on panel, 38" x 38" \$5,500 A23.022